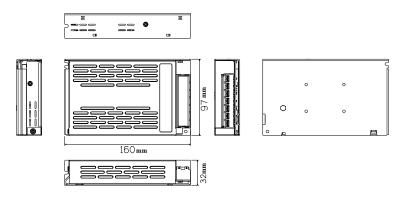

# **Instruction Manual**

Suitable for :120W centralized power supply (PLI24DC5A)

## **Product Introduction**

Please confirm whether the model is the same as the actual one, you now have an isolated type of stabilized power supply. The conversion efficiency of this model is higher than 88%. It has output over-current protection, short circuit protection and constant output voltage and so on.

## **Technical Parameters**

Input voltage: 100-240Vac 50/60 Hz
Output ripple: 1%mVpp of output voltage
Range of adjustable voltage: +/- 1.5V
Storage humidity: 10~95%RH

Working humidity: 20~90%RH, No condensation

Input current: 2.1 A MAX

Operating temperature: -20~60°C Storage temperature: -25~85°C

Load loss: 1W

## Size



## Model and parameter comparison table

| Power | Model No. | Input voltage | Output voltage | Output current | Output Power |
|-------|-----------|---------------|----------------|----------------|--------------|
| 120W  | PLI24DC5A | 100-240Vac    | DC 24V         | 5A             | 120W         |

## Terminal Pin description



#### Attention

- 1. The power input and output terminals are equipped with safety protection devices. After the cable is connected, the protective cover should be covered.
- 2. Before powering on, please check if the input and output connections are correct, so as not to damage the user's equipment.
- 3. After plugging in, the green light of the power output is bright. If it is not lit, please check if the wiring is wrong. If there is no normal output, please