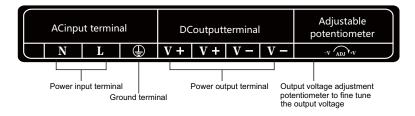

of this model is higher than 88%. It has output over-current protection, short circuit protection and constant output voltage and so on.

## **Technical Parameters**

Input voltage: 100-240Vac 50/60 Hz
Output ripple: 1%mVpp of output voltage
Range of adjustable voltage: +/- 1.5V
Storage humidity: 10~95%RH

Working humidity: 20~90%RH, No condensation

Input current: 2.1 A MAX

Operating temperature: -20~60°C Storage temperature: -25~85°C

Load loss: 1W

## Size



## Model and parameter comparison table

| Power | Model No. | Input voltage | Output voltage | Output current | Output Power |
|-------|-----------|---------------|----------------|----------------|--------------|
| 120W  | PLI24DC5A | 100-240Vac    | DC 24V         | 5A             | 120W         |

## Terminal Pin description



#### Attention

- 1. The power input and output terminals are equipped with safety protection devices. After the cable is connected, the protective cover should be covered.
- 2. Before powering on, please check if the input and output connections are correct, so as not to damage the user's equipment.
- 3. After plugging in, the green light of the power output is bright. If it is not lit, please check if the wiring is wrong. If there is no normal output, please send it for repair.
- 4. If the required power does not match the selected model during actual use, please let us know in time that we will match the matching model at the fastest speed.
- 5. Do not install the power supply in direct sunlight, high temperature, rain and dust, and install it in a ventilated place. Live the cooling w