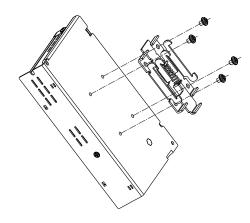

#### Installation diagram

## **Product Picture**

Universal rail buckle installation